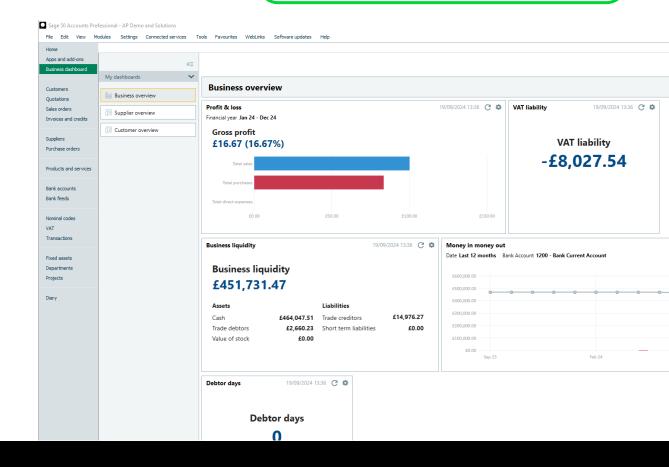

### **Business Dashboard**

#### What is the Business dashboard?

- Key business data you need at a glance
- Standard dashboards / Create your own