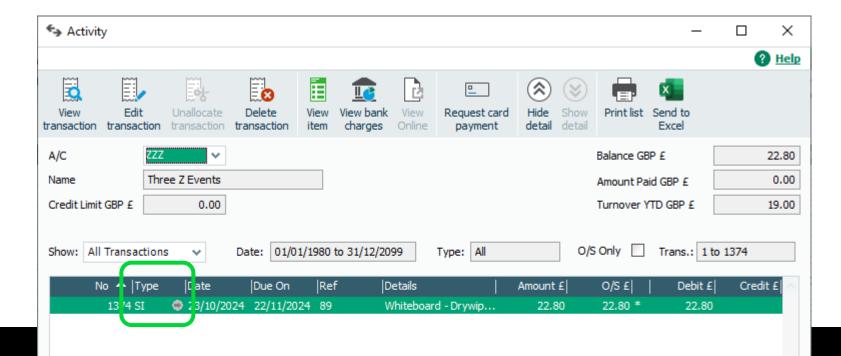

### **Smart links**

#### Click a smart link to jump to the associated invoice, credit or order

- Easily access a full invoice from an activity window
- Access the customer record directly from the invoice

Help centre

Sage