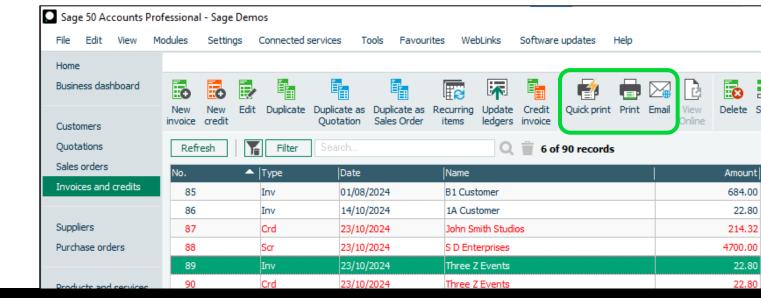

### **Quick Print / Email**

#### Use these options to print or email invoices, quotations and orders with just one click

- No need to locate the layout or choose the printer each time
- Make your processes faster and easier
- Change your default layouts at anytime