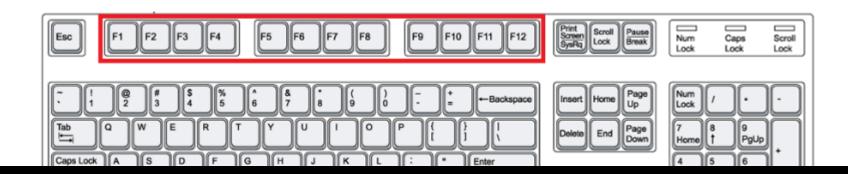

#### **Keyboard shortcuts**

#### Save time not having to switch between your keyboard and mouse

- Speed up data entry
- Access options quicker
- <u>Function keys F6, F7 & F8</u>
- Configure F11 / F12
- Press Alt to access hot keys